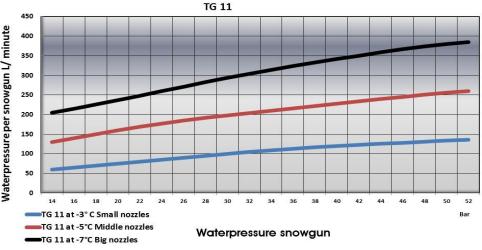

**Brackets for different needs:** Concrete foundation Pole bracket Rock foundation

Capacity/ waterconsumption at 30 bars waterpressure: -3°C 100 liter / min = about 15 m3 snow/hour

-5°C 200 liter / min = about 30 m3 snow/hour

-7°C 300 liter / min = about 45 m3 snow/hour

Compressed air consumption:

At 7 bar only 1 m3/min

Air pressure: >5 bar Water pressure: 14 - 50 bar

JL Toppteknik AB is certified for ISO 9001 Quality and ISO 14001 Environment